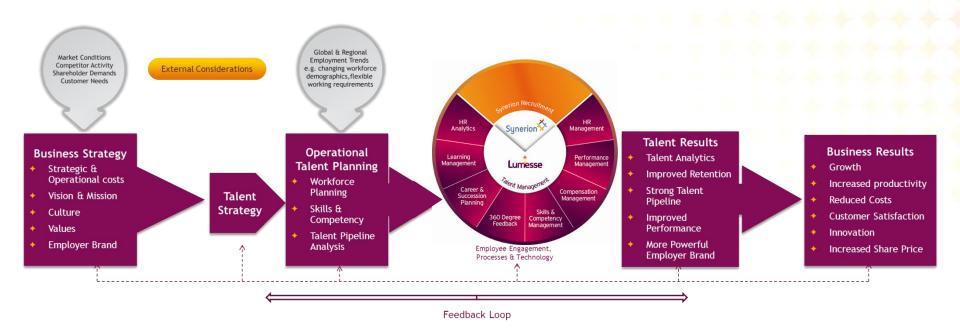

# integrated talent management

### Integrated talent management

- The industry's most functionally complete solutions
- Multi-lingual support in 54 languages
- Highly-configurable
- Open APIs
- A great user experience

### The Lumesse talent engine

# fantastic outcomes