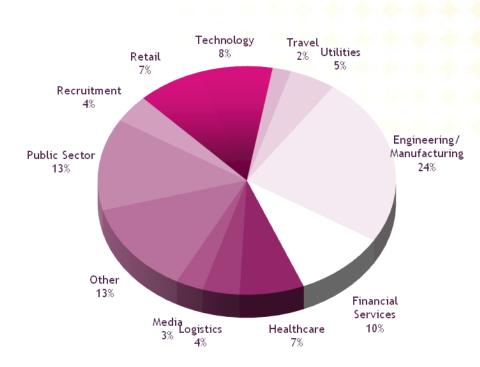

### About us

- 1,700 customers across 70 countries
- 550+ employees
- Lumesse offices and partners in more than 40 countries
  - Across EMEA, the Americas and Asia-Pacific
- Talent management solutions available in 54 languages
- Helping millions of people:
  - + 1,500,000 users